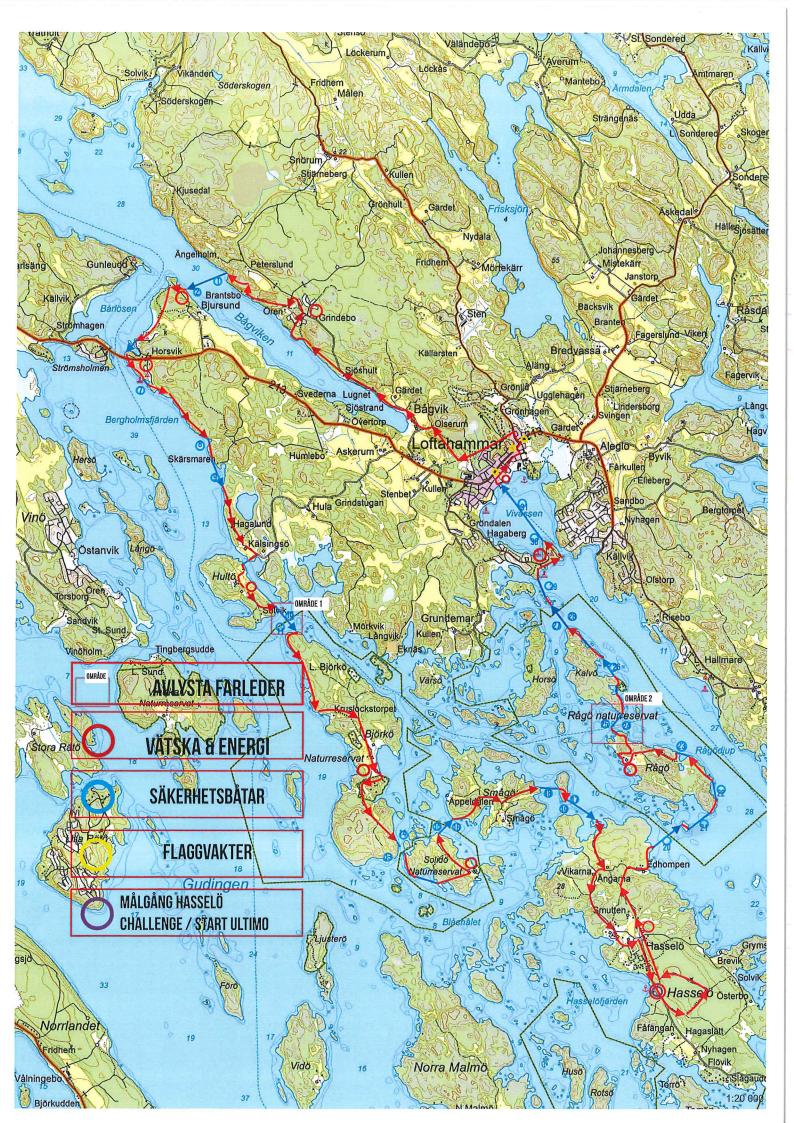

Inom följande två vattenområden får fartyg inte föras den 1 augusti 2020 under angivna tider:

Område 1: Farled Hultö-Björkö under tiden kl. 09.45 – 11.30.

Område 2: Farled Rågö-Kalvö under tiden kl. 10.00 – 16.30.

Områdena framgår av kartbilaga.

Förbudet gäller inte funktionärsbåtar, tjänstgörande säkerhetsbåtar eller räddningsresurser på räddningsuppdrag.

Dessa föreskrifter träder i kraft den 1 augusti 2020.

ANNA MÄKI